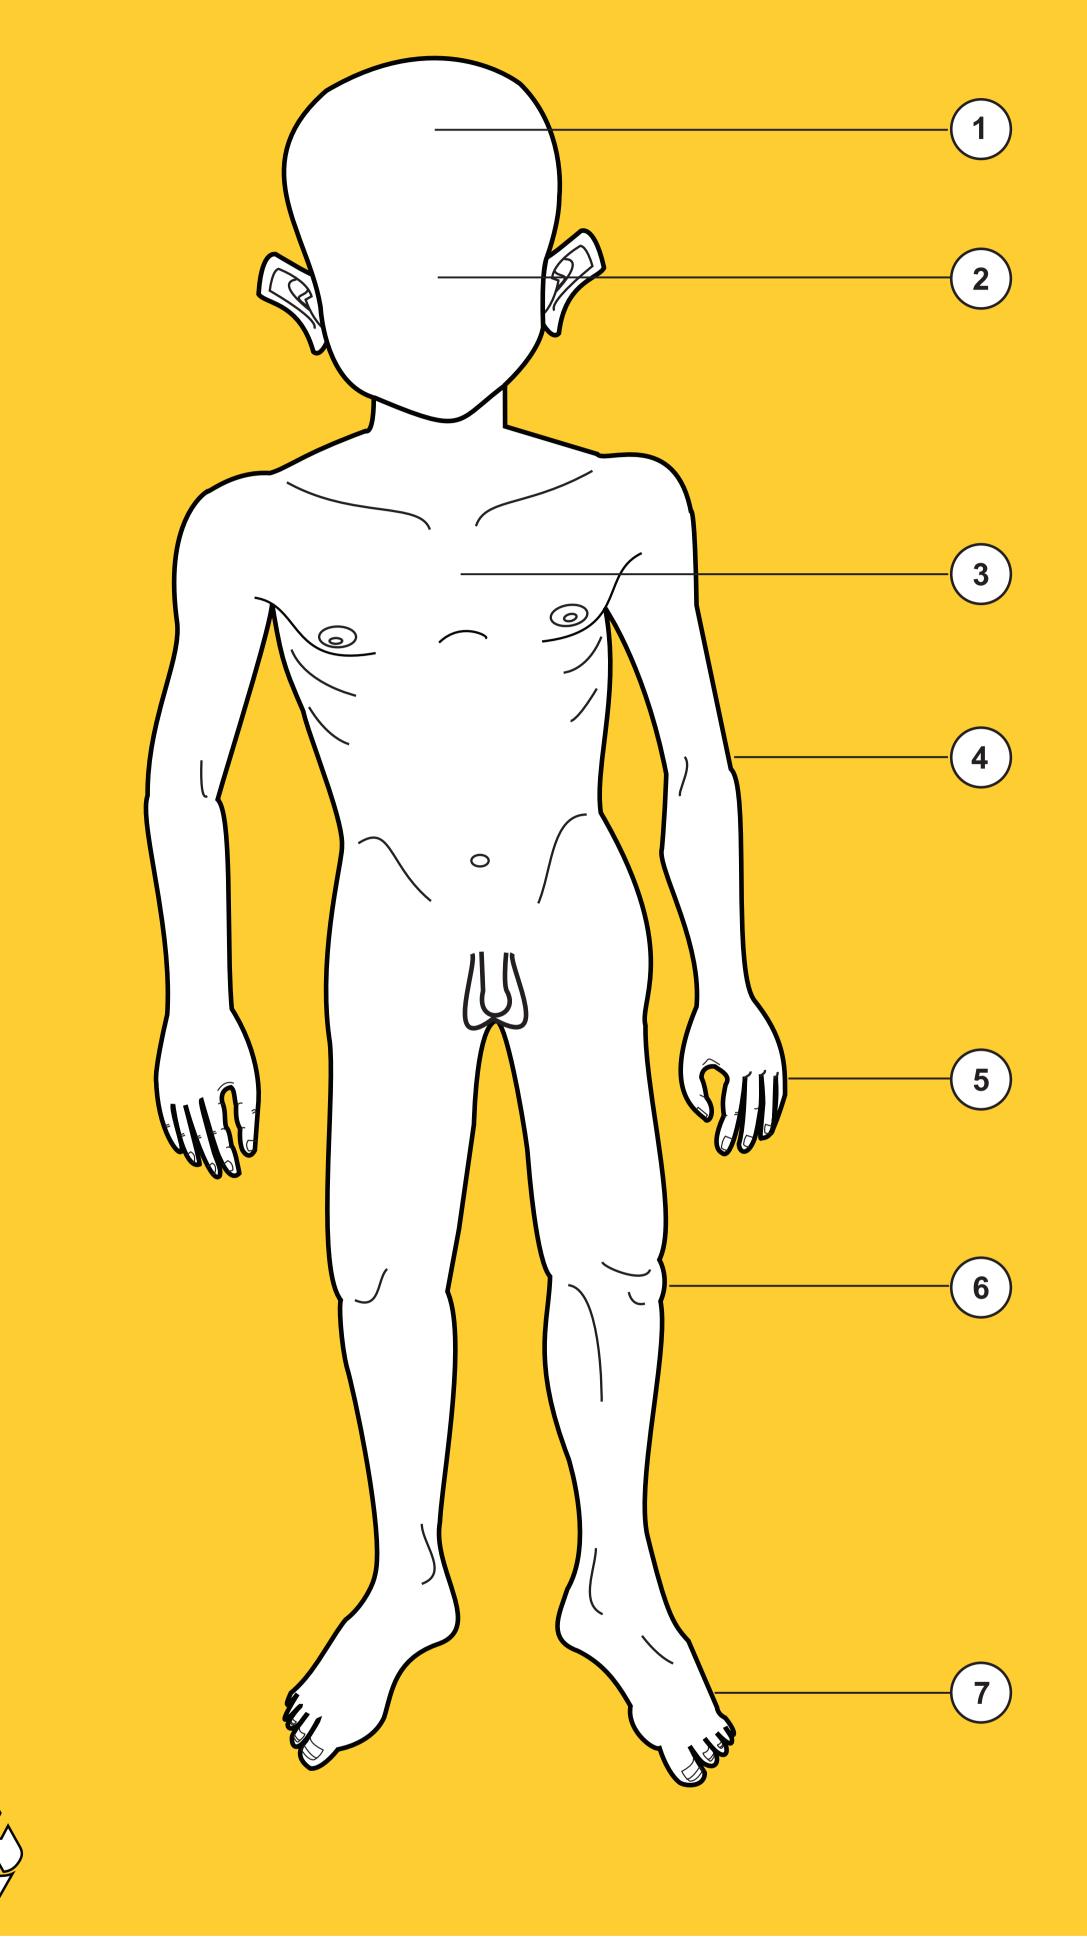

# UNIT DIAGRAM

## UNIT ATTRIBUTES 1 THE BRAIN

Has the ability to control itself but is easily manipulated.

For use in conjunction with drugs, alcohol and fear.

With prolonged use becomes desensitised making the unit function at it's optimum level.

#### **2 FACELESS** (Thousands to choose from)

Comes in all colours.

Male and female versions.

## **3 THE CHEST**

Contains the heart the engine of the unit. Personalize yours by carving here.

4 THE ARMSx2 (Removable)

Provide strength to hold a variety of weapons. Removable as means of control or for pleasure.

#### **5 THE HANDSx2** (Removable)

Versatile component that can manipulate a wide range of objects including weaponry.

Removable as a means of control or pleasure.

### 6 THE LEGSx2 (Removable)

Give mobility to the unit and will carry it over a multitude of terrain.

**WARNING:** If the legs fail you may find your unit useless as repair costs are often not cost effective.

**7 THE FEETx2** (Removable)

Act as the base support of the unit.

Use of this product goes against the very essense of humanity. Continued use will lead to thousands of more lives lost or destroyed.